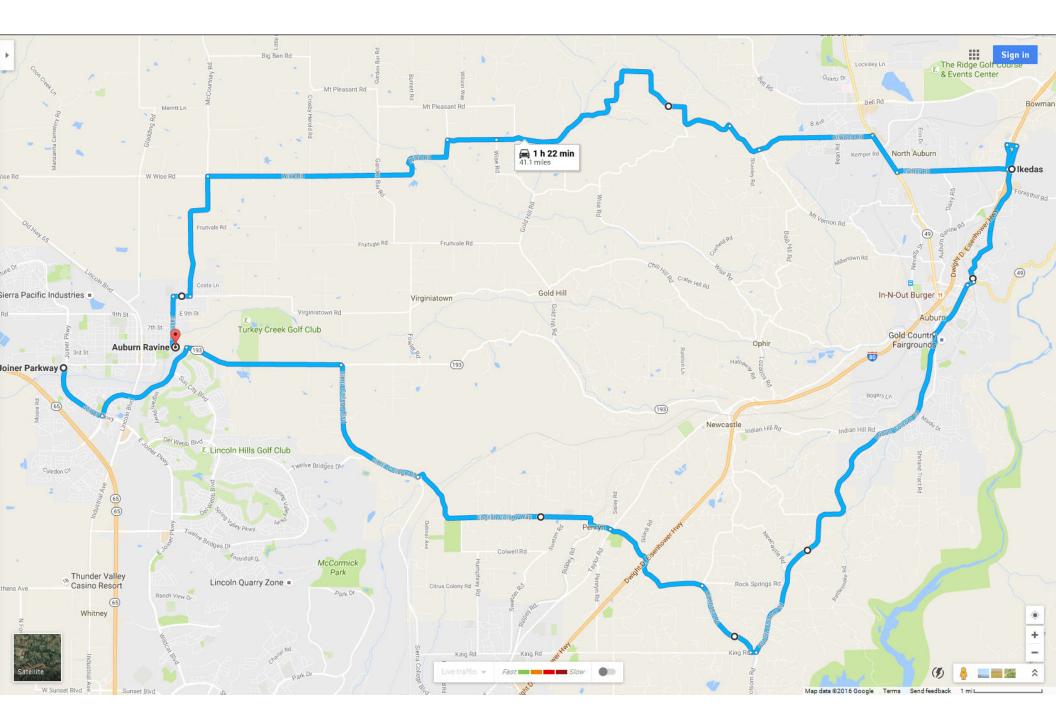

| Google Maps                                                 | 126 Joiner Parkway, Lincoln, CA 95648 to Auburn Ravine<br>You can enter notes here.    | Drive 41.1 miles, 1 h 22 min | Cancel Print     |
|-------------------------------------------------------------|----------------------------------------------------------------------------------------|------------------------------|------------------|
| <b>126 Joiner Parkwa</b><br>Lincoln, CA 95648               | у                                                                                      |                              |                  |
| Take CA-193 E, Sierra C                                     | ollege Blvd, English Colony Way and Auburn Folsom Rd to CA-49 S/El Dorado St in Auburn |                              | 41 min (20.9 mi) |
| 1. Head south o                                             | n Joiner Pkwy toward Moore Rd                                                          |                              |                  |
| <ul> <li>1 2. Turn left onto</li> </ul>                     | Ferrari Ranch Rd                                                                       |                              | 1.0 mi           |
| P 3. Turn right ont                                         | o CA-193 E                                                                             |                              | 1.8 mi           |
| r 4. Turn right ont                                         | o Sierra College Blvd                                                                  |                              | 2.3 mi           |
|                                                             | English Colony Way                                                                     |                              | 2.3 mi           |
|                                                             | Prock Springs Rd                                                                       |                              | 3.4 mi           |
|                                                             |                                                                                        |                              | 1.9 mi           |
| r 7. Turn right ont                                         |                                                                                        |                              | 1.3 mi           |
| <ul> <li>8. Turn left onto</li> </ul>                       | King Rd                                                                                |                              | 436 ft           |
| <ul> <li>9. Turn left at th</li> </ul>                      | e 1st cross street onto Auburn Folsom Rd                                               |                              | 6.0 mi           |
| 10. Turn right or                                           | ito High St                                                                            |                              | 0.9 mi           |
| 🗗 11. Turn right on                                         | to CA-49 S/El Dorado St                                                                |                              | 0.5111           |
|                                                             |                                                                                        |                              | 24 s (0.1 mi)    |
| <ul> <li>12. Turn left onto</li> <li>Destination</li> </ul> | b Lincoln Way<br>n will be on the right                                                |                              |                  |
|                                                             |                                                                                        |                              | 6 min (1.9 mi)   |

47 min (22.9 mi)

Ikedas

13500 Lincoln Way, Auburn, CA 95603

#### Ikedas

13500 Lincoln Way, Auburn, CA 95603

| Tak | Take Luther Rd to CA-49 N                                                                                                |                                                                   |              |  |  |  |
|-----|--------------------------------------------------------------------------------------------------------------------------|-------------------------------------------------------------------|--------------|--|--|--|
| t   | 13.                                                                                                                      | 6 min (2.5<br>Head north on Lincoln Way toward Sierra Sunrise Way |              |  |  |  |
| 4   | 14.                                                                                                                      | Turn left onto Undercrossing Rd                                   | 3 mi         |  |  |  |
| 41  | 15.                                                                                                                      | Turn left onto Bowman Rd                                          | 1 mi         |  |  |  |
| r   | 16.                                                                                                                      | Turn right onto Luther Rd                                         | 4 mi         |  |  |  |
| -   | 17                                                                                                                       | Turn right onto CA-49 N                                           | 6 mi         |  |  |  |
| Ľ   |                                                                                                                          | 1 min (0.7                                                        | ' mi)        |  |  |  |
| Cor | Continue on Atwood Rd. Take Mt Vernon Rd, Wise Rd and McCourtney Rd to 4th St/McBean Park Dr in Lincoln 27 min (15.0 mi) |                                                                   |              |  |  |  |
| 4   | 18.                                                                                                                      | Turn left onto Atwood Rd                                          | 7 mi         |  |  |  |
| t   | 19.                                                                                                                      | Continue onto Mt Vernon Rd                                        |              |  |  |  |
| 4   | 20.                                                                                                                      | Turn left to stay on Mt Vernon Rd                                 | 6 mi<br>9 mi |  |  |  |
| t   | 21.                                                                                                                      | Continue onto Wise Rd                                             |              |  |  |  |
| ۴   | 22.                                                                                                                      | Turn left to stay on Wise Rd                                      | 7 mi         |  |  |  |
| 4   | 23.                                                                                                                      | Turn left onto McCourtney Rd                                      | 0 mi         |  |  |  |
| r   | 24.                                                                                                                      | Turn right onto 12th St                                           | 0 mi         |  |  |  |
| 4   | 25.                                                                                                                      | Turn left onto East Ave                                           | 3 mi         |  |  |  |
| 4   | 26.                                                                                                                      | Turn left onto 4th St/McBean Park Dr                              | 7 mi         |  |  |  |
|     |                                                                                                                          | 24                                                                | 49 ft        |  |  |  |